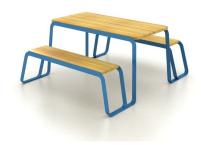

## PRODUCT DESCRIPTION

Designer: **GIBILLERO Design** 

**TAVOLEE** is a product designed using the style and shape of the VOLEE bench. A product created to "be together", and consists of a continuous element: a brightly colored tape in galvanized and painted steel that is both the main structure and also the element that closes the shape by drawing the contours.

The slats of the table and seats are made of solid wood to give the product a great resistance and durability.

## **Overall dimension:**

1500 x 1735 x h 750 mm - Seat height 455 mm

Materials: steel, wood