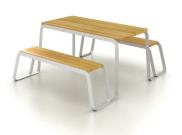

## PRODUCT DESCRIPTION

Designer: **GIBILLERO Design** 

**TAVOLEE** is a product designed using the style and shape of the VOLEE bench. A product created to "be together", and consists of a continuous element: a brightly colored tape in galvanized and painted steel that is both the main structure and also the element that closes the shape by drawing the contours.

The slats of the table and seats are made of solid wood to give the product a great resistance and durability.

## **Overall dimension:**

1500 x 1735 x h 750 mm - Seat height 455 mm

Materials: steel, wood