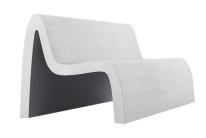

## **BENCHES: EMME BENCH**

| Category: BENCHES

## PRODUCT DESCRIPTION

Designer: Stéphane Chapelet

Designed by Stéphane Chapelet, EMME BENCH bed has sinuous and elegant shapes but at the same time with a decidedly modern cut.

Also suitable for new urban contexts, in parks, along the seafront, EMME bench is produced using the combination of steel for the frame and exotic wood for the internal slats.

## **Dimensions**

Height of the seat: **450 mm**Height: **820 mm**Length: **1800 mm**Depth: **450 mm** 

Materials: steel / wood