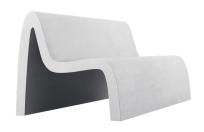

## **BENCHES: EMME BENCH**

| Category: BENCHES

## PRODUCT DESCRIPTION

Designer: Stéphane Chapelet

Designed by Stéphane Chapelet, EMME BENCH bed has sinuous and elegant shapes but at the same time with a decidedly modern cut.

Also suitable for new urban contexts, in parks, along the seafront, EMME bench is produced using the combination of steel for the frame and exotic wood for the internal slats.

## **Dimensions**

Height of the seat: **450 mm**Height: **820 mm**Length: **1800 mm**Depth: **450 mm** 

Materials: steel / wood