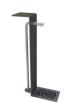

## PRODUCT DESCRIPTION

Designer: Lab23

PURE fountain is composed of a 60/10 mm thick steel sheet structure. The nickel-plated brass tap is of the button type with return spring normally closed, screwed to the 1/2" sleeve and connected to the stainless steel pipe with threaded end for connection to the water mains. The structure is fixed with four screws to be inserted in 12mm diameter holes. The tank is made of 20/10 thick sheet steel and has dimensions 600x245mm and depth 100mm; it is equipped with a drain hole and overflow Ø 21mm. Above the tank there is a drain, removable to allow the cleaning of the tank, size 600x300mm andthi.ckness 50/10. The overall dimensions of the fountain on the ground are 442x200 mm.

## **Dimensions**

Height: 942 mm Length: 200 mm Depth: 193/442 mm

Materials: steel