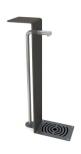

## PRODUCT DESCRIPTION

Designer: Lab23

PURE fountain is composed of a 60/10 mm thick steel sheet structure. The nickel-plated brass tap is of the button type with return spring normally closed, screwed to the 1/2" sleeve and connected to the stainless steel pipe with threaded end for connection to the water mains. The structure is fixed with four screws to be inserted in 12mm diameter holes. The tank is made of 20/10 thick sheet steel and has dimensions 600x245mm and depth 100mm; it is equipped with a drain hole and overflow Ø 21mm. Above the tank there is a drain, removable to allow the cleaning of the tank, size 600x300mm andthi.ckness 50/10. The overall dimensions of the fountain on the ground are 442x200 mm.

## **Dimensions**

Height: 942 mm Length: 200 mm Depth: 193/442 mm

Materials: steel