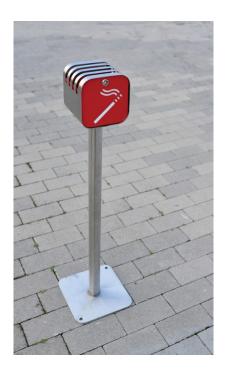

## PRODUCT DESCRIPTION

Designer: **GIBILLERO Design** 

**ELVIS** is an ashtray in the shape that resembles a microphone of the 1950s; the upper quadrangle element is fitted with laser-shaped slots that characterize the design and permit the inclusion of ash and cigarettes.

On one of the sides there is an openable hatch, useful for emptying of the inner container.

A tubular profile support is linked to a quadrangular shaped steel by laser which, depending on the needs, it may be fixed to the floor or can be vacated.

## **Dimensioni massime:**

ashtray dimensions: 150 x 150 x h 900 mm base dimensions: 230 x 230 x sp. 10 mm load: 2 lt

Materials: steel