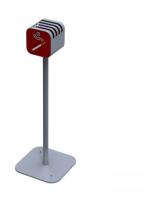

## PRODUCT DESCRIPTION

Designer: **GIBILLERO Design** 

**ELVIS** is an ashtray in the shape that resembles a microphone of the 1950s; the upper quadrangle element is fitted with laser-shaped slots that characterize the design and permit the inclusion of ash and cigarettes.

On one of the sides there is an openable hatch, useful for emptying of the inner container.

A tubular profile support is linked to a quadrangular shaped steel by laser which, depending on the needs, it may be fixed to the floor or can be vacated.

## **Dimensioni massime:**

ashtray dimensions: 150 x 150 x h 900 mm base dimensions: 230 x 230 x sp. 10 mm load: 2 lt

Materials: steel