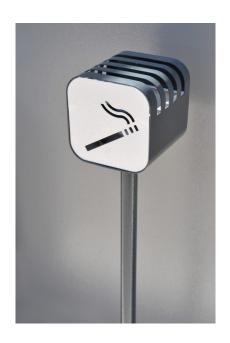

## PRODUCT DESCRIPTION

Designer: **GIBILLERO Design** 

**ELVIS** is an ashtray in the shape that resembles a microphone of the 1950s; the upper quadrangle element is fitted with laser-shaped slots that characterize the design and permit the inclusion of ash and cigarettes.

On one of the sides there is an openable hatch, useful for emptying of the inner container.

A tubular profile support is linked to a quadrangular shaped steel by laser which, depending on the needs, it may be fixed to the floor or can be vacated.

## **Dimensioni massime:**

ashtray dimensions: 150 x 150 x h 900 mm base dimensions: 230 x 230 x sp. 10 mm load: 2 lt

Materials: steel