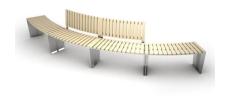

## PRODUCT DESCRIPTION

Designer: **GIBILLERO Design** 

**ARMONIA ECO** was developed thinking about the environment, recycle and minimization of production processes. Just in a word: sustainability. The structure of the bench is made of galvanized steel without any further coating process. Seat and back are made of a series of profiles PVC foam and wood flour. A recycled material, 100% recyclable, flame retardant and resistant to corrosion caused by external agents, "Plastica Seconda Vita" certified.

## **Max Dimensions:**

seat overall dimensions: **1965x545x440 mm** seat height: **440 mm** 

bench with backrest overall dimensions: 1965x605x805 mm

seat height: 440 mm

Materials: WPVC, galvanised steel

**Download** 