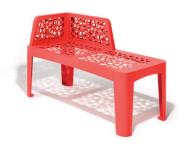

## PRODUCT DESCRIPTION

The seat CORAL CHAISE LONGUE is made in steel 30/10 thickness. All the metal parts characterized by a coral-like texture are welded together through a continuous welding. All the angles of the bench are rounded for the safety of the user. On the lower part of the feet of the bench, an ellipsis-shaped plate (30/10 thick), with a hole of 11 mm diam. for the fixing to the ground through bolts (not provided), is welded.

## Max dimensions:

Height backrest and armrests: 710 mm

Height seat: **450 mm** Length: **1060 mm** Width: **530 mm** 

Width backrest and armrests: 30 mm

Weight: 29 kg

Material: steel