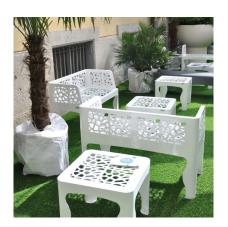

## **BENCHES: CORAL**

| Categories: BENCHES, URBAN DESIGN

## PRODUCT DESCRIPTION

The bench CORAL BENCH is made in steel 30/10 thickness. All the metal parts characterized by a coral-like texture are welded together through a continuous welding. All the angles of the bench are rounded for the safety of the user. On the lower part of the feet of the bench, an ellipsis-shaped plate (30/10 thick), with a hole of 11 mm diam. for the fixing to the ground through bolts (not provided), is welded.

## Max dimensions:

Height backrest and armrests: **710 mm**Height seat: **450 mm**Length: **1060 mm**Width of the seat: **530 mm**Width backrest and armrests: **30 mm** 

Weight: 38 kg

Material: steel