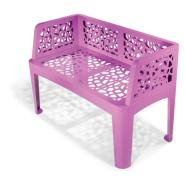

## **BENCHES: CORAL**

| Categories: BENCHES, URBAN DESIGN

## PRODUCT DESCRIPTION

The bench CORAL BENCH is made in steel 30/10 thickness. All the metal parts characterized by a coral-like texture are welded together through a continuous welding. All the angles of the bench are rounded for the safety of the user. On the lower part of the feet of the bench, an ellipsis-shaped plate (30/10 thick), with a hole of 11 mm diam. for the fixing to the ground through bolts (not provided), is welded.

## Max dimensions:

Height backrest and armrests: **710 mm**Height seat: **450 mm**Length: **1060 mm**Width of the seat: **530 mm**Width backrest and armrests: **30 mm** 

Weight: 38 kg

Material: steel