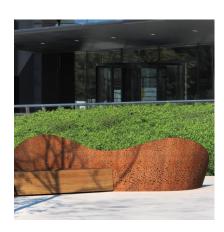

## PRODUCT DESCRIPTION

Designer: **Bunch Design** 

The bench CURVO is made of 3 steel sheets (50/10 thickness) and multilayered elements of exotic wood, welded through a continuous welding, later polished. On the base of the steel structure, there is a strong element in steel (50/10 thickness), meant for the fixing to the ground through specific bolts (not provided). On the upper part of the structure, in order to make it stronger, a rebar in iron (10 mm diam.) is welded.

This product is entirely made in Italy from steel subjected to an electrolytic galvanising cycle and subsequently painted with PP powders with Ral colour of your choice.

As an alternative to steel EN10111DD11, the production in corten is also available, on demand. In this case the material is treated with a specific oxidation process.

The wood used is either Iroko or Okume, treated with natural, water-repellent, UV ray resistant oils.

Size structure: Height: 941 mm Length: 3916 mm

Size seats:

Height: **424 mm** Length: **1646 mm** Width: **423 mm** 