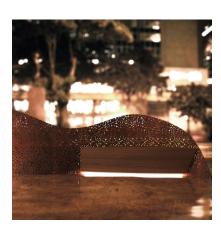

## PRODUCT DESCRIPTION

Designer: **Bunch Design** 

The bench CURVO is made of 3 steel sheets (50/10 thickness) and multilayered elements of exotic wood, welded through a continuous welding, later polished. On the base of the steel structure, there is a strong element in steel (50/10 thickness), meant for the fixing to the ground through specific bolts (not provided). On the upper part of the structure, in order to make it stronger, a rebar in iron (10 mm diam.) is welded.

The wood used is either Iroko or Okume, treated with natural, water-repellent, UV ray resistant oils.

Size structure: Height: 941 mm Length: 3916 mm

Size seats:

Height: **424 mm** Length: **1646 mm** Width: **423 mm** 