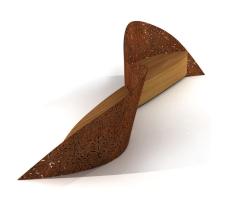

## PRODUCT DESCRIPTION

Designer: **Bunch Design** 

The bench CURVO is made of 3 steel sheets (50/10 thickness) and multilayered elements of exotic wood, welded through a continuous welding, later polished. On the base of the steel structure, there is a strong element in steel (50/10 thickness), meant for the fixing to the ground through specific bolts (not provided). On the upper part of the structure, in order to make it stronger, a rebar in iron (10 mm diam.) is welded.

The wood used is either Iroko or Okume, treated with natural, water-repellent, UV ray resistant oils.

Size structure: Height: 941 mm Length: 3916 mm

Size seats:

Height: **424 mm** Length: **1646 mm** Width: **423 mm** 