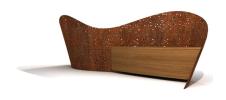

## PRODUCT DESCRIPTION

Designer: **Bunch Design** 

The bench CURVO is made of 3 steel sheets (50/10 thickness) and multilayered elements of exotic wood, welded through a continuous welding, later polished. On the base of the steel structure, there is a strong element in steel (50/10 thickness), meant for the fixing to the ground through specific bolts (not provided). On the upper part of the structure, in order to make it stronger, a rebar in iron (10 mm diam.) is welded.

The wood used is either Iroko or Okume, treated with natural, water-repellent, UV ray resistant oils.

Size structure: Height: 941 mm Length: 3916 mm

Size seats:

Height: **424 mm** Length: **1646 mm** Width: **423 mm** 