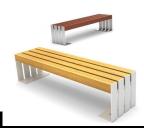

## PRODUCT DESCRIPTION

Designer: **GIBILLERO Design** 

**DEACON** is a bench of net and essential form; consists of 4 solid glulam wood slats of cross section 100 x 100 mm, properly spaced and supported by a steel frame and laser shaped at-folded. The distance between the slats is taken in structural legs with 4 vertical cuts that lighten the bench and characterize the design. DEACON is a product designed for public and private spaces that, in size and quality materials, is designed to have excellent durability.

## **Dimensions:**

1820x475x445 mm seat height: mm 445

Materiali: stainless steel and wood