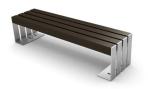

## PRODUCT DESCRIPTION

Designer: **GIBILLERO Design** 

**DEACON** is a bench of net and essential form; consists of 4 solid glulam wood slats of cross section 100 x 100 mm, properly spaced and supported by a steel frame and laser shaped at-folded. The distance between the slats is taken in structural legs with 4 vertical cuts that lighten the bench and characterize the design. DEACON is a product designed for public and private spaces that, in size and quality materials, is designed to have excellent durability.

## **Dimensions:**

1820x475x445 mm seat height: mm 445

Materiali: stainless steel and wood