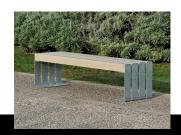

## PRODUCT DESCRIPTION

Designer: **GIBILLERO Design** 

**DEACON** is a bench of net and essential form; consists of 4 solid glulam wood slats of cross section 100 x 100 mm, properly spaced and supported by a steel frame and laser shaped at-folded. The distance between the slats is taken in structural legs with 4 vertical cuts that lighten the bench and characterize the design. DEACON is a product designed for public and private spaces that, in size and quality materials, is designed to have excellent durability.

## **Dimensions:**

1820x475x445 mm seat height: mm 445

Materiali: stainless steel and wood