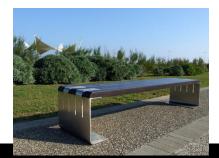

## **PRODUCT DESCRIPTION**

Designer: GIBILLERO Design

The bench **INCONTRO** designed for both open spaces and closed areas, such as shopping malls, airports and stations, is characterised by a refined and elegant design that combines high-quality materials: *stainless steel AISI 304* with satin finish, *galvanized and painted steel* or *corten steel*, are used for side supports; exotic wood is used for the seat and the backrest slats. These materials create a light form with seamed edges. The two steel side elements argue as if they were two hands, the 5 wood slats.

The backrest is composed by 4 staves in exotic wood.

## **Overall dimensions:**

2200x700x846 mm seat height 420 mm

Materials: steel and wood