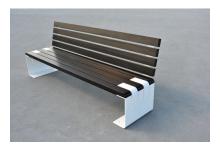

## **PRODUCT DESCRIPTION**

Designer: GIBILLERO Design

The bench **INCONTRO** designed for both open spaces and closed areas, such as shopping malls, airports and stations, is characterised by a refined and elegant design that combines high-quality materials: *stainless steel AISI 304* with satin finish, *galvanized and painted steel* or *corten steel*, are used for side supports; exotic wood is used for the seat and the backrest slats. These materials create a light form with seamed edges. The two steel side elements argue as if they were two hands, the 5 wood slats.

The backrest is composed by 4 staves in exotic wood.

## **Overall dimensions:**

2200x700x846 mm seat height 420 mm

Materials: steel and wood