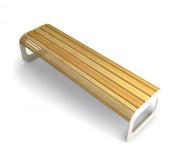

## PRODUCT DESCRIPTION

Designer: **GIBILLERO Design** 

MOKO seat is composed of a series of steel or wooden profiles of the same length but different thicknesses (20 mm, 40 mm, 80 mm) to accommodate the curved and flat parts of the bench, so fixing it to perfection at every point to make it absolutely comfortable. The two side legs made of steel, placed on the end of the bench, close its shape, bring the profiles and serve as a ground anchor. A simple but very effective composition for a product with a modern design that can be used in both public places and private spaces.

## **Overall dimensions:**

**1840** x **552** x **430**mm, h seat

Materials: steel, wood

**GALLERY IMAGES** 