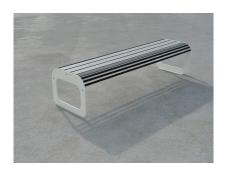

## PRODUCT DESCRIPTION

Designer: **GIBILLERO Design** 

MOKO seat is composed of a series of steel or wooden profiles of the same length but different thicknesses (20 mm, 40 mm, 80 mm) to accommodate the curved and flat parts of the bench, so fixing it to perfection at every point to make it absolutely comfortable. The two side legs made of steel, placed on the end of the bench, close its shape, bring the profiles and serve as a ground anchor. A simple but very effective composition for a product with a modern design that can be used in both public places and private spaces.

## **Overall dimensions:**

**1840** x **552** x **430**mm, h seat

Materials: steel, wood

**GALLERY IMAGES** 