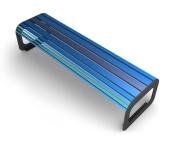

## PRODUCT DESCRIPTION

Designer: **GIBILLERO Design** 

MOKO seat is composed of a series of steel or wooden profiles of the same length but different thicknesses (20 mm, 40 mm, 80 mm) to accommodate the curved and flat parts of the bench, so fixing it to perfection at every point to make it absolutely comfortable. The two side legs made of steel, placed on the end of the bench, close its shape, bring the profiles and serve as a ground anchor. A simple but very effective composition for a product with a modern design that can be used in both public places and private spaces.

## **Overall dimensions:**

**1840** x **552** x **430**mm, h seat

Materials: steel, wood

**GALLERY IMAGES** 