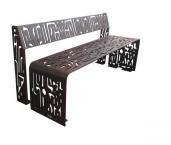

## PRODUCT DESCRIPTION

Designer: **Bunch Design** 

The seat and the backrest of the bench PLEGADO are the result of 2 steel sheets (80/10 thickness), which the plates for the fixing to the ground (50/10 thickness) are welded on. Under the seat, a support of 80/10 thickness is welded. The bench is characterized by a particular, laser-cut texture called NEW YORK. It can be fixed through specific bolts (not provided) to be inserted on 6 holes (15 mm diam).

## Max dimensions:

Height of the seat: **430 mm** Height with backrest: **741 mm** Lenght: **1600 mm** 

Width: **400 mm** Weight: **80 kg** 

Material: steel