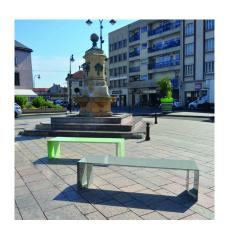

## **BENCHES: PUNKA**

| Categories: BENCHES, URBAN DESIGN

## PRODUCT DESCRIPTION

Designer: **Dull Eyes** 

The bench PUNKA is made in steel (40/10 thickness). The elements shaping the seat are welded together through a continuous welding, which is later polished so that the union is not visible. Seat, supports and feet of the bench are made with one steel sheet, bent on 4 points with an agle of 90°. Here elements of support are welded to further characterize the bench. The bench can be fixed to the ground through specific bolts (not provided) to be inserted on 4 holes (10 mm diam.).