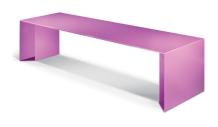

## **BENCHES: PUNKA**

| Categories: BENCHES, URBAN DESIGN

## PRODUCT DESCRIPTION

Designer: **Dull Eyes** 

The bench PUNKA is made in steel (40/10 thickness). The elements shaping the seat are welded together through a continuous welding, which is later polished so that the union is not visible. Seat, supports and feet of the bench are made with one steel sheet, bent on 4 points with an agle of 90°. Here elements of support are welded to further characterize the bench. The bench can be fixed to the ground through specific bolts (not provided) to be inserted on 4 holes (10 mm diam.).

## Max dimensions:

Height: **450 mm** Length: **1200/1800 mm** Width: **500 mm** Width of the feet: **130 mm** 

Weight (1800): **79 kg** Weight (1200): **60 kg** 

Material: steel