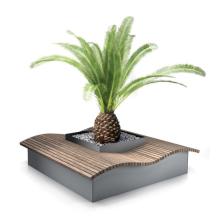

## PRODUCT DESCRIPTION

Designer: **Studiorange** 

The structure of the planter QUADDY is made of modules in steel 15/10 and 30/10 thickness, joined together with M8 screws. In the middle of the load-bearing structure there is a planter 15/10 thickness with dimensions 1000x1000xH 600 mm. On the bottom 2 drain pipes, made in tubular steel with section 16x2 mm, h 50 mm, are welded. On the upper part of the modules of the structure calendered plates 15/10 thickness, serving as a support of the wooden slats of the seat, are welded. The slats are made in exotic wood 50x50 mm.

This product is entirely made in Italy from steel subjected to an electrolytic galvanising cycle and subsequently painted with PP powders with Ral colour of your choice.

The wood used is either Iroko or Okume, treated with natural, water-repellent, UV ray resistant oils.

## Max dimensions:

Height of the seat: 400/506,3 mm
Length: 2240,15 mm
Width: 2200 mm
Planter capacity: 570 lt
Weight of steel: 201 kg

Materials: steel, wood