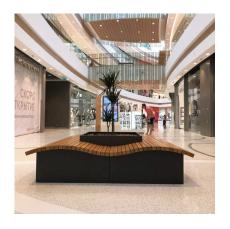

## PRODUCT DESCRIPTION

Designer: **Studiorange** 

The structure of the planter QUADDY is made of modules in steel 15/10 and 30/10 thickness, joined together with M8 screws. In the middle of the load-bearing structure there is a planter 15/10 thickness with dimensions 1000x1000xH 600 mm. On the bottom 2 drain pipes, made in tubular steel with section 16x2 mm, h 50 mm, are welded. On the upper part of the modules of the structure calendered plates 15/10 thickness, serving as a support of the wooden slats of the seat, are welded. The slats are made in exotic wood 50x50 mm.

This product is entirely made in Italy from steel subjected to an electrolytic galvanising cycle and subsequently painted with PP powders with Ral colour of your choice.

The wood used is either Iroko or Okume, treated with natural, water-repellent, UV ray resistant oils.

## Max dimensions:

Height of the seat: 400/506,3 mm
Length: 2240,15 mm
Width: 2200 mm
Planter capacity: 570 lt
Weight of steel: 201 kg

Materials: steel, wood