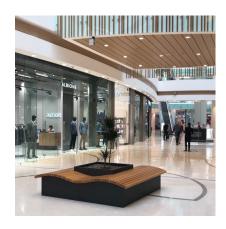

## PRODUCT DESCRIPTION

Designer: **Studiorange** 

The structure of the planter QUADDY is made of modules in steel 15/10 and 30/10 thickness, joined together with M8 screws. In the middle of the load-bearing structure there is a planter 15/10 thickness with dimensions 1000x1000xH 600 mm. On the bottom 2 drain pipes, made in tubular steel with section 16x2 mm, h 50 mm, are welded. On the upper part of the modules of the structure calendered plates 15/10 thickness, serving as a support of the wooden slats of the seat, are welded. The slats are made in exotic wood 50x50 mm.

This product is entirely made in Italy from steel subjected to an electrolytic galvanising cycle and subsequently painted with PP powders with Ral colour of your choice.

The wood used is either Iroko or Okume, treated with natural, water-repellent, UV ray resistant oils.

## Max dimensions:

Height of the seat: 400/506,3 mm
Length: 2240,15 mm
Width: 2200 mm
Planter capacity: 570 lt
Weight of steel: 201 kg

Materials: steel, wood