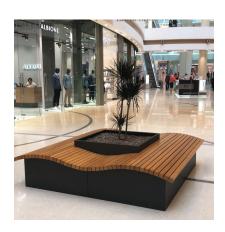

## PRODUCT DESCRIPTION

Designer: **Studiorange** 

The structure of the planter QUADDY is made of modules in steel 15/10 and 30/10 thickness, joined together with M8 screws. In the middle of the load-bearing structure there is a planter 15/10 thickness with dimensions 1000x1000xH 600 mm. On the bottom 2 drain pipes, made in tubular steel with section 16x2 mm, h 50 mm, are welded. On the upper part of the modules of the structure calendered plates 15/10 thickness, serving as a support of the wooden slats of the seat, are welded. The slats are made in exotic wood 50x50 mm.

This product is entirely made in Italy from steel subjected to an electrolytic galvanising cycle and subsequently painted with PP powders with Ral colour of your choice.

The wood used is either Iroko or Okume, treated with natural, water-repellent, UV ray resistant oils.

## Max dimensions:

Height of the seat: 400/506,3 mm
Length: 2240,15 mm
Width: 2200 mm
Planter capacity: 570 lt
Weight of steel: 201 kg

Materials: steel, wood