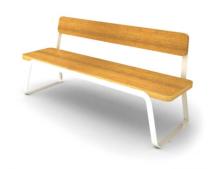

## PRODUCT DESCRIPTION

Designer: **GIBILLERO Design** 

La VOLEE bench stands out for its lightness in materials and for its simple composition. One dish in steel, as a colored wire, surrounds the exotic wood staves of seat and backrest, and draw the shape. Soft and without edges this bench has many possibilities of use, both in external environments such as parks that within commercial structures.

## **Overall dimension:**

dimensioni: 1900 x 590 x h 850 mm<br>

altezza seduta: 455 mm

Materials: steel, wood