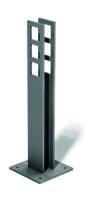

## PRODUCT DESCRIPTION

Designer: **Urban Design** 

The bike rack FILM (single version) is made in steel 100/10 thickness. The spacers, where the wheels of the bikes are placed, are laser-cut and square-shaped to hook the bike. FILM can be fixed to the ground through specific bolts (not provided) through 4 holes of 12 mm diam.

## Max dimensions:

Height: **700 mm**Base Plate: **210 x 210 mm**Weight: **14 kg** 

Material: steel