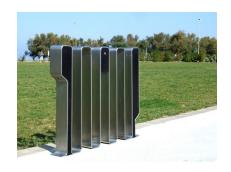

## PRODUCT DESCRIPTION

Designer: **GIBILLERO Design** 

Thought as an endless loop (up and down), we realized the system **Omega-p** with steel 8 mm thickness and 12 cm width.

This composite system is multifunction:

- it is a bollard that can also be a bike rack

- using some omega-p together can be a continuous bike rack

- putting in a small deductible bowl, it can be also used as an ashtray.

- shaping it accurately, it can also become a light bollard with the light on two different heights.

Each **Omega-p** element works as a single element but also as a serial element (combining with other elements and each element has its special characteristics referring to the its function).