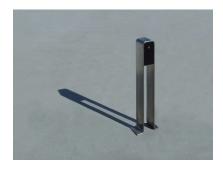

## PRODUCT DESCRIPTION

Designer: **GIBILLERO Design** 

Thought as an endless loop (up and down), we realized the system **Omega-p** with steel 8 mm thickness and 12 cm width.

This composite system is multifunction:

- it is a bollard that can also be a bike rack

- using some omega-p together can be a continuous bike rack

- putting in a small deductible bowl, it can be also used as an ashtray.

- shaping it accurately, it can also become a light bollard with the light on two different heights.

## **Overall dimensions:**

short base version: 120 x 220 x h 840 mm load: 0,5 lt

Materials: inox steel