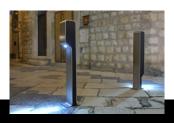

- it is a bollard that can also be a bike rack

- using some omega-p together can be a continuous bike rack

- putting in a small deductible bowl, it can be also used as an ashtray.

- shaping it accurately, it can also become a light bollard with the light on two different heights.