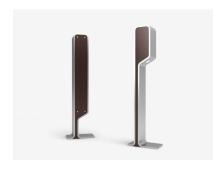

## PRODUCT DESCRIPTION

Designer: **GIBILLERO Design** 

Thought as an endless loop (up and down), we realized the system **Omega-p** with steel 8 mm thickness and 12 cm width.

This composite system is multifunction:

- it is a bollard that can also be a bike rack

- using some omega-p together can be a continuous bike rack

- putting in a small deductible bowl, it can be also used as an ashtray.

- shaping it accurately, it can also become a light bollard with the light on two different heights.

## **Overall dimensions:**

short base version: overall dimensions  $120 \times 220 \times h$  840 mm long base version: overall dimensions  $120 \times 375 \times h$  840 mm

Materials: steel