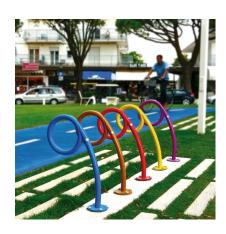

# PRODUCT DESCRIPTION

Designer: **Studiorange** 

The bike rack PEO is made in tubular steel of 43 mm diam. and 2 mm thickness. It is fixed to the ground through a circular base plate of 150 mm diam and 80/10 thickness, with 4 holes of 13 mm diam. for the use of specific bolts (not provided), welded to the tubular steel.

## Peo with extension version

The bike rack PEO is made in tubular steel of 43 mm diam. and 2 mm thickness. It is fixed to the ground through an underground extension of 250 mm, to be cemented.

This product is entirely made in Italy from steel subjected to an electrolytic galvanising cycle and subsequently painted with PP powders with Ral colour of your choice.