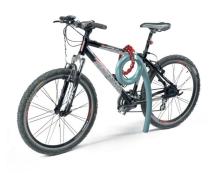

# PRODUCT DESCRIPTION

Designer: **Studiorange** 

The bike rack PEO is made in tubular steel of 43 mm diam. and 2 mm thickness. It is fixed to the ground through a circular base plate of 150 mm diam and 80/10 thickness, with 4 holes of 13 mm diam. for the use of specific bolts (not provided), welded to the tubular steel.

#### Max dimensions:

Height: **704,5 mm**Hole diameter: **293 mm**Tube diameter: **43 mm**Weight: **4 kg** 

### Fixture:

Underground extension: **250 mm**Base plate diameter: **150 mm** (4 holes M10)

Material: steel