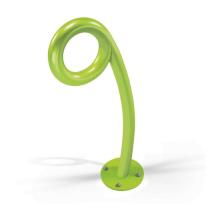

# PRODUCT DESCRIPTION

Designer: **Studiorange** 

The bike rack PEO is made in tubular steel of 43 mm diam. and 2 mm thickness. It is fixed to the ground through a circular base plate of 150 mm diam and 80/10 thickness, with 4 holes of 13 mm diam. for the use of specific bolts (not provided), welded to the tubular steel.

#### Max dimensions:

Height: **704,5 mm**Hole diameter: **293 mm**Tube diameter: **43 mm**Weight: **4 kg** 

### Fixture:

Underground extension: **250 mm**Base plate diameter: **150 mm** (4 holes M10)

Material: steel