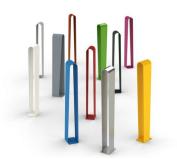

## **PRODUCT DESCRIPTION**

Designer: GIBILLERO Design

VIC is a special shaped bollard, composed of a single shaped steel plate to create a particular effect of staggered lines. Atop a soft curve it closes the form.

A base plate accommodates the dish bent and serves as an anchor to the ground. Given the closed form of the dissuader VIC also can be used as bike rack.

**Overall dimension:** 

Materials: steel

\_