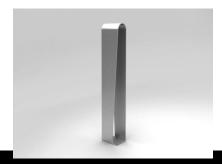

## **PRODUCT DESCRIPTION**

Designer: GIBILLERO Design

VIC is a special shaped bollard, composed of a single shaped steel plate to create a particular effect of staggered lines. Atop a soft curve it closes the form.

A base plate accommodates the dish bent and serves as an anchor to the ground. Given the closed form of the dissuader VIC also can be used as bike rack.

**Overall dimension:** 

Materials: steel

\_