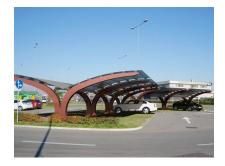

## **PRODUCT DESCRIPTION**

Designer: GIBILLERO Design

Design and engineering come together in the design of a modular cover car elegantly shaped, delicate and futuristic. The primary structure consists of steel posts, thought of as the spines, anchored to the ground with ground plates. The secondary structure supporting the roof, consists of steel box-shaped profiles, anchored to the pillars, on which it is a thin steel cover sheet.

"Vela" is designed for public and private parking, and every single module contains two cars. The modularity of this cover allows a considerable reduction of costs by adding one only column element to create the next modules.

**Overall dimension:** 

Dimensions of single module: 4600x5260 mm (wheelbase 5030) - max 2920 mm

Materials: steel