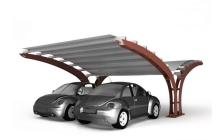

## **PRODUCT DESCRIPTION**

Designer: GIBILLERO Design

Design and engineering come together in the design of a modular cover car elegantly shaped, delicate and futuristic. The primary structure consists of steel posts, thought of as the spines, anchored to the ground with ground plates. The secondary structure supporting the roof, consists of steel box-shaped profiles, anchored to the pillars, on which it is a thin steel cover sheet.

"Vela" is designed for public and private parking, and every single module contains two cars. The modularity of this cover allows a considerable reduction of costs by adding one only column element to create the next modules.

**Overall dimension:** 

Dimensions of single module: 4600x5260 mm (wheelbase 5030) - max 2920 mm

Materials: steel