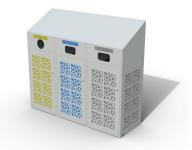

## **COVER CONTAINER: CORAL COVER 120 LT**

| Categories: RECYCLING BINS, URBAN DESIGN, ECO DESIGN

## **PRODUCT DESCRIPTION**

Design and practicality distinguish these waste bin covers. The classic containers of either 120 litres capacity don't make our cities very attractive, therefore LAB23 realized a design product that disguise these containers that are covered and ensured by a door with a universal triangular key lock. The compartment that hosts the container for the recycling of organic waste has a muzzle shaped door that avoids rodents to access it. Customizable product on request.

**Max Dimensions:** 

Front height: **1301 mm** Back height: **1599 mm** Length: **1800 mm** Capacity: **120 lt x 3** 

Optional: advertising panel

Material: steel