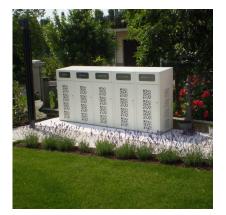

## **COVER CONTAINER: CORAL COVER 120 LT**

| Categories: RECYCLING BINS, URBAN DESIGN, ECO DESIGN

## **PRODUCT DESCRIPTION**

Design and practicality distinguish these waste bin covers. The classic containers of either 120 litres capacity don't make our cities very attractive, therefore LAB23 realized a design product that disguise these containers that are covered and ensured by a door with a universal triangular key lock. The compartment that hosts the container for the recycling of organic waste has a muzzle shaped door that avoids rodents to access it. Customizable product on request.

**Max Dimensions:** 

Front height: **1301 mm** Back height: **1599 mm** Length: **1800 mm** Capacity: **120 lt x 3** 

Optional: advertising panel

Material: steel