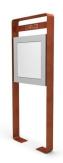

## **PRODUCT DESCRIPTION**

Designer: GIBILLERO Design

**CORNICE NOTICE BOARD** is composed of a single structural element in steel, framing the central display and becomes, at the base, a fixing element to the ground.

The display is made of aluminum profiles and is provided with a bottom folded sheet and opening panel by means of bolt. Above, contained by the structure, there is a steel plate on which is possible to realize custom written, using laser cutting technology.

## **Overall dimension:**

Dimensions: 880 x 140 x 2200 mm h Dimensions exposure: 600 x 600 mm

Materials: steel, Corten<sup>™</sup> steel