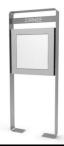

## **PRODUCT DESCRIPTION**

Designer: GIBILLERO Design

**CORNICE NOTICE BOARD** is composed of a single structural element in steel, framing the central display and becomes, at the base, a fixing element to the ground.

The display is made of aluminum profiles and is provided with a bottom folded sheet and opening panel by means of bolt. Above, contained by the structure, there is a steel plate on which is possible to realize custom written, using laser cutting technology.

## **Overall dimension:**

Dimensions: 880 x 140 x 2200 mm h Dimensions exposure: 600 x 600 mm

Materials: steel, Corten<sup>™</sup> steel