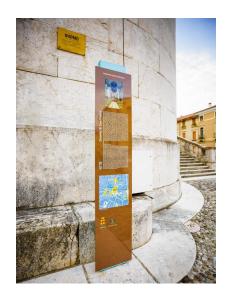

## **DISPLAY BOARD: WAYFINDING TOTEM**

| Categories: BUS SHELTERS / DISPLAY BOARDS, URBAN DESIGN

## PRODUCT DESCRIPTION

Designer: **URBAN Design** 

Wayfinding is a totem created to offer different kinds of information, especially historic and turist contents. The informations (maps, historic references, pictures etc.) are printed directly on the front panel in steel and are therefore permanent (graphic design and printing are additional services to be evaluated in the estimate stage). The structure is entirely made in steel. The load-bearing structure is 50/10 thick with the base of 80/10 thickness, provided with 3 holes 12 mm diam. For the fixing to the ground through specific bolts (not provided). The information panel has a 30/10 thickness. An optional carter, made in steel sheet (15/10 thick), can be placed behind the totem, on demand.

## **Max Dimensions:**

Height: 2040 mm Length: 400 mm Width: 83 mm Optional: Carter

Weight: **52 kg**Optional: **Back carter**Weight with back carter: **62 kg** 

Material: steel