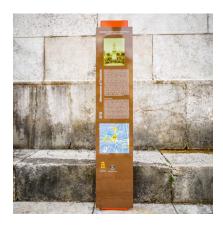

## **DISPLAY BOARD: WAYFINDING TOTEM**

| Categories: BUS SHELTERS / DISPLAY BOARDS, URBAN DESIGN

## PRODUCT DESCRIPTION

Designer: **URBAN Design** 

Wayfinding is a totem created to offer different kinds of information, especially historic and turist contents. The informations (maps, historic references, pictures etc.) are printed directly on the front panel in steel and are therefore permanent (graphic design and printing are additional services to be evaluated in the estimate stage). The structure is entirely made in steel. The load-bearing structure is 50/10 thick with the base of 80/10 thickness, provided with 3 holes 12 mm diam. For the fixing to the ground through specific bolts (not provided). The information panel has a 30/10 thickness. An optional carter, made in steel sheet (15/10 thick), can be placed behind the totem, on demand.

## **Max Dimensions:**

Height: 2040 mm Length: 400 mm Width: 83 mm Optional: Carter

Weight: **52 kg**Optional: **Back carter**Weight with back carter: **62 kg** 

Material: steel