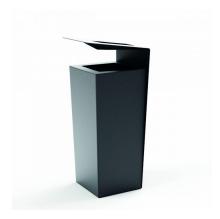

## PRODUCT DESCRIPTION

Designer: Stéphane Chapelet

The Cekta Bin is made in steel sheet. The structure is made in steel sheet of 15/10 and 30/10 thickness and the base is provided with a plate of 50/10 thickness with 4 holes of 11 mm diam. for the fixing to the ground through specific bolts (not provided). Inside there is an element in galvanized steel for the insertion of waste bag. To empty the bin, there is a door with a triangular key lock placed on the front part.

## **Max Dimensions:**

Height: **800 mm**Height with cover: **150 mm**Length: **400 mm**Width: **420 mm** 

Capacity: 45 Lt

Material: steel