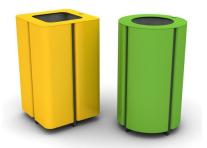

## **PRODUCT DESCRIPTION**

Designer: GIBILLERO Design

JAKE and ELWOOD are two baskets, square one, the other circular, for waste collection.

Starting from two classical forms, the design of baskets is revealed in their details by reading bending that divide the shape the 4 sectors, anchored to transverse profiles grey steel.

Transverse structural profiles also serve as ground anchor and, coming on top of the trash, bring the cover made of shaped steel laser.

Inside the trash is an additional port container lot made of galvanized press-folded.

JAKE: 480 x 480 x h 805 mm load: 90 lt

ELWOOD: diam. 480 x h 805 mm load: 70 lt

Materials: stainless steel