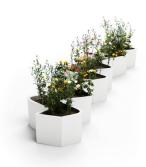

## **PLANTERS: CURLY**

| Categories: PLANTERS, URBAN DESIGN

## PRODUCT DESCRIPTION

Designer: Stéphane Chapelet

Fiber-reinforced composite material made of a polyester resin and marble powder particularly resistant to wear and to atmospheric agents. Scratches and accidental damages can also be easily repaired thanks to the appropriate kits (available on request). Hypergranite is finally available in different colours.

## **Max Dimensions:**

Height: **410 mm** Length: **1350 mm** Width: **863 mm** Capacity: **200 lt** 

Material: **Hypergranite**Available also in the **UHPC** version.