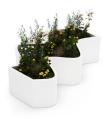

## **PLANTERS: CURLY**

| Categories: PLANTERS, URBAN DESIGN

## PRODUCT DESCRIPTION

Designer: Stéphane Chapelet

Fiber-reinforced composite material made of a polyester resin and marble powder particularly resistant to wear and to atmospheric agents. Scratches and accidental damages can also be easily repaired thanks to the appropriate kits (available on request). Hypergranite is finally available in different colours.

## **Max Dimensions:**

Height: **410 mm** Length: **1350 mm** Width: **863 mm** Capacity: **200 lt** 

Material: **Hypergranite**Available also in the **UHPC** version.