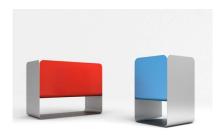

## PRODUCT DESCRIPTION

Designer: **GIBILLERO Design** 

This flower pot has a simple design. It is composed by 2 thin steel profiles, 3mm thick, folded as a "C" and fixed to each other. In this way, one profile becomes the base and the other one the flower pot.

Each element with different color plays its own role in this composition that is available in a big and in a small version.

## **Dimensioni massime:**

big planter: mm 900x450 - altezza mm 700 small planter: mm 450x450 - altezza mm 700

Materials: stainless steel

**GALLERY IMAGES** 