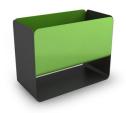

## PRODUCT DESCRIPTION

Designer: **GIBILLERO Design** 

This flower pot has a simple design. It is composed by 2 thin steel profiles, 3mm thick, folded as a "C" and fixed to each other. In this way, one profile becomes the base and the other one the flower pot.

Each element with different color plays its own role in this composition that is available in a big and in a small version.

## **Dimensioni massime:**

big planter: mm 900x450 - altezza mm 700 small planter: mm 450x450 - altezza mm 700

Materials: stainless steel

**GALLERY IMAGES** 