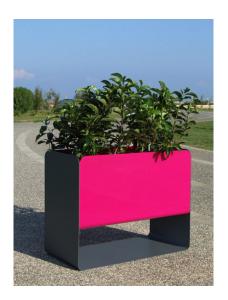

## PRODUCT DESCRIPTION

Designer: **GIBILLERO Design** 

This flower pot has a simple design. It is composed by 2 thin steel profiles, 3mm thick, folded as a "C" and fixed to each other. In this way, one profile becomes the base and the other one the flower pot.

Each element with different color plays its own role in this composition that is available in a big and in a small version.

## **Dimensioni massime:**

big planter: mm 900x450 - altezza mm 700 small planter: mm 450x450 - altezza mm 700

Materials: stainless steel

**GALLERY IMAGES** 