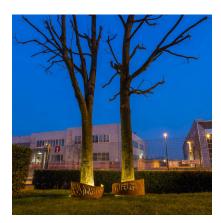

## **TREE GRILLES: ABBRACCIO DECOR**

| Categories: TREE GRILLES, URBAN DESIGN

## **PRODUCT DESCRIPTION**

Designer: arch. Giordana Arcesilai - arch. Simona Ventura

The tree grille ABBRACCIO DECOR is made in steel, 30/10 thickness, and elements of 15/10 thickness. The tree grille is made of 2 asymmetrical halves matched with a particular interlocking system. The tree grille can come with a customized texture, laser-cut on the outer perimeter. For the fixing to the ground, there are sharp ends resulted from the perimetral sheet.

This product is entirely made in Italy from steel subjected to an electrolytic galvanising cycle and subsequently painted with PP powders with Ral colour of your choice.

Optional: Ied

Max Dimensions:

Heigth: **369 mm** Undergrounf: **100 mm** Outer diameter: **800 mm** Weight: **21 kg** 