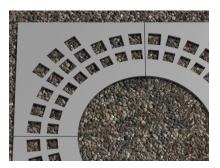

## **PRODUCT DESCRIPTION**

Designer: GIBILLERO Design

The tree guards are typical urban design elements. These steel tree guards give an elegant touch and this thanks the original drawings on the surface. These tree guards are circular or square, of different dimensions. It depends on the basement and on the kind of plants the tree guards have to "protect".

## **Overall dimension:**

square treeguard dimensions: 980x980 mm; 1200x1200 mm; 1490x1490 mm.
round treeguard dimensions: diameter 980 mm; 1200 mm; 1490 mm.
central hole dimensions: diameter 300 mm; 460 mm; 620 mm; 780 mm.