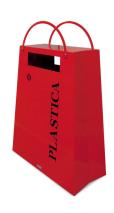

## PRODUCT DESCRIPTION

Designer: Roberta Pastore

The BAG BIN is made in steel of 20/10 thickness. The structure is made of 4 elements welded together through continuous welding. Inside the bin there is a contrainer in steel sheet of 10/10 thickness, provided with 2 handles to help the emptying. An elastic band to keep the bag in place is optional. The bin is provided with a spring lock with triangular key. On the bottom of the bin there are 4 holes of 10 mm diam. for the fixing to the ground through specific bolts, not provided.

## **Max Dimensions:**

Height: 105 cm Lenght: 78 cm Height handle: 27 cm Width: 40 cm Capacity: 100 lt

Material: steel