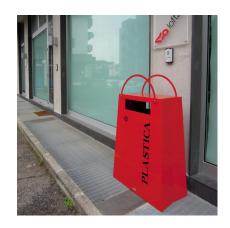

## LITTER BINS: BAG BIN

| Categories: LITTER BINS, URBAN DESIGN

## PRODUCT DESCRIPTION

Designer: Roberta Pastore

The BAG BIN is made in steel of 20/10 thickness. The structure is made of 4 elements welded together through continuous welding. Inside the bin there is a contrainer in steel sheet of 10/10 thickness, provided with 2 handles to help the emptying. An elastic band to keep the bag in place is optional. The bin is provided with a spring lock with triangular key. On the bottom of the bin there are 4 holes of 10 mm diam. for the fixing to the ground through specific bolts, not provided.

## **Max Dimensions:**

Height: 105 cm Lenght: 78 cm Height handle: 27 cm Width: 40 cm Capacity: 100 lt

Material: steel