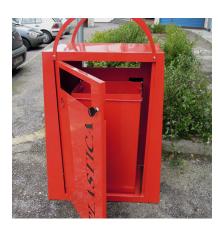

## PRODUCT DESCRIPTION

Designer: Roberta Pastore

The BAG BIN is made in steel of 20/10 thickness. The structure is made of 4 elements welded together through continuous welding. Inside the bin there is a contrainer in steel sheet of 10/10 thickness, provided with 2 handles to help the emptying. An elastic band to keep the bag in place is optional. The bin is provided with a spring lock with triangular key. On the bottom of the bin there are 4 holes of 10 mm diam. for the fixing to the ground through specific bolts, not provided.

## **Max Dimensions:**

Height: 105 cm Lenght: 78 cm Height handle: 27 cm Width: 40 cm Capacity: 100 lt

Material: steel