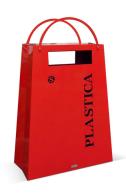

## PRODUCT DESCRIPTION

Designer: Roberta Pastore

The BAG BIN is made in steel of 20/10 thickness. The structure is made of 4 elements welded together through continuous welding. Inside the bin there is a contrainer in steel sheet of 10/10 thickness, provided with 2 handles to help the emptying. An elastic band to keep the bag in place is optional. The bin is provided with a spring lock with triangular key. On the bottom of the bin there are 4 holes of 10 mm diam. for the fixing to the ground through specific bolts, not provided.

## **Max Dimensions:**

Height: 105 cm Lenght: 78 cm Height handle: 27 cm Width: 40 cm Capacity: 100 lt

Material: steel