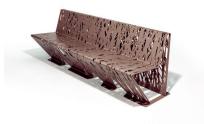

## **BENCHES: CROSSED**

| Categories: <u>BENCHES</u>, <u>URBAN DESIGN</u>

## PRODUCT DESCRIPTION

Designer: Stéphane Chapelet

CROSSED bench is made of 50/10 thick steel. This urban furniture seat is characterised by a particular laser cutting "texture" called CROSSED. Under the seat 2 strong reinforcement plates in 50/10 thick steel are welded. At the base of the seat there are 2 folds, each with 4 holes of Ø 12 mm, for fixing to the ground by means of special dowels (not supplied).

Max dimensions:

Height seat: **437 mm** Height backrest: **730 mm** Length: **1900 mm** Width: **660 mm** Weight: **154 kg** 

Material: steel