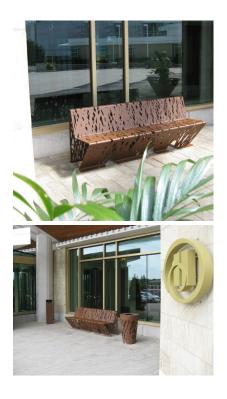

## **BENCHES: CROSSED**

| Categories: <u>BENCHES</u>, <u>URBAN DESIGN</u>

## PRODUCT DESCRIPTION

Designer: Stéphane Chapelet

CROSSED bench is made of 50/10 thick steel. This urban furniture seat is characterised by a particular laser cutting "texture" called CROSSED. Under the seat 2 strong reinforcement plates in 50/10 thick steel are welded. At the base of the seat there are 2 folds, each with 4 holes of Ø 12 mm, for fixing to the ground by means of special dowels (not supplied).