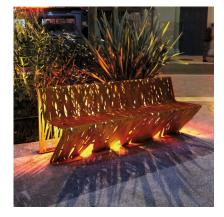

## **BENCHES: CROSSED**

| Categories: <u>BENCHES</u>, <u>URBAN DESIGN</u>

## PRODUCT DESCRIPTION

Designer: Stéphane Chapelet

CROSSED bench is made of 50/10 thick steel. This urban furniture seat is characterised by a particular laser cutting "texture" called CROSSED. Under the seat 2 strong reinforcement plates in 50/10 thick steel are welded. At the base of the seat there are 2 folds, each with 4 holes of Ø 12 mm, for fixing to the ground by means of special dowels (not supplied).

This urban forniture product is realized with steel which is subsequently treated with an electrolytic galvanisation and PP powder painting with Ral colour of your choice.

As an alternative to steel, production with Corten steel can be requested. In this case the material is treated with a special oxidation cycle.