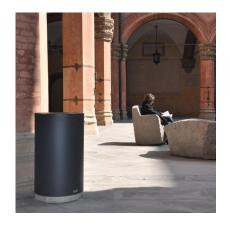

## PRODUCT DESCRIPTION

The outer part of the EASY bin is made in steel of 15/10 thickness. The inner container is made in galvanized steel of 10/10 thickness and 348 mm diam. and 640 mm h. On the upper part of the inner container there are two loops serving as handles to help its extraction. The cover of the EASY bin is made in steel of 30/10 thickness. It is fixed to the structure through a strong hinge, resulting from the fold of elements in steel of 30/10 thickness with 2 screws M8. The closing of the cover takes place through a spring lock with triangular key. The optional ashtray is placed on the cover, where a specific opening is created to weld, behind it, a pierced steel sheet of 10/10 thickness with holes of 5 mm to put out the cigarette. There are also 2 holes of 20 mm diam. for the insertion of cigarette butts. The container of 15/10 thickness is placed along the rails, welded near the pierced sheet. The bin can fixed to the ground through specific bolts (not provided) to be inserted on holes of 11 mm diam. placed on the bottom. There is the option of adding a base in steel of 30/10 thickness and 50 mm height, curving inwards by 33 mm to the outer perimeter of the bin, or a base in concrete.

## Max dimensions:

Diameter: **460 mm** Height: **800 mm** Capacity: **50 lt** 

Material: steel