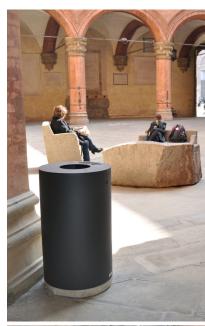

## PRODUCT DESCRIPTION

The outer part of the EASY bin is made in steel of 15/10 thickness. The inner container is made in galvanized steel of 10/10 thickness and 348 mm diam. and 640 mm h. On the upper part of the inner container there are two loops serving as handles to help its extraction. The cover of the EASY bin is made in steel of 30/10 thickness. It is fixed to the structure through a strong hinge, resulting from the fold of elements in steel of 30/10 thickness with 2 screws M8. The closing of the cover takes place through a spring lock with triangular key. The optional ashtray is placed on the cover, where a specific opening is created to weld, behind it, a pierced steel sheet of 10/10 thickness with holes of 5 mm to put out the cigarette. There are also 2 holes of 20 mm diam. for the insertion of cigarette butts. The container of 15/10 thickness is placed along the rails, welded near the pierced sheet. The bin can fixed to the ground through specific bolts (not provided) to be inserted on holes of 11 mm diam. placed on the bottom. There is the option of adding a base in steel of 30/10 thickness and 50 mm height, curving inwards by 33 mm to the outer perimeter of the bin, or a base in concrete.

## Max dimensions:

Diameter: **460 mm** Height: **800 mm** Capacity: **50 lt** 

Material: steel