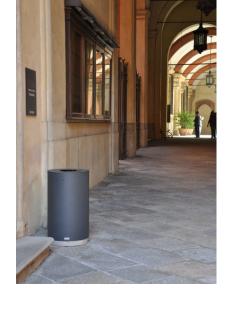

## PRODUCT DESCRIPTION

The outer part of the EASY bin is made in steel of 15/10 thickness. The inner container is made in galvanized steel of 10/10 thickness and 348 mm diam. and 640 mm h. On the upper part of the inner container there are two loops serving as handles to help its extraction. The cover of the EASY bin is made in steel of 30/10 thickness. It is fixed to the structure through a strong hinge, resulting from the fold of elements in steel of 30/10 thickness with 2 screws M8. The closing of the cover takes place through a spring lock with triangular key. The optional ashtray is placed on the cover, where a specific opening is created to weld, behind it, a pierced steel sheet of 10/10 thickness with holes of 5 mm to put out the cigarette. There are also 2 holes of 20 mm diam. for the insertion of cigarette butts. The container of 15/10 thickness is placed along the rails, welded near the pierced sheet. The bin can fixed to the ground through specific bolts (not provided) to be inserted on holes of 11 mm diam. placed on the bottom. There is the option of adding a base in steel of 30/10 thickness and 50 mm height, curving inwards by 33 mm to the outer perimeter of the bin, or a base in concrete.

## Max dimensions:

Diameter: **460 mm** Height: **800 mm** Capacity: **50 lt** 

Material: steel