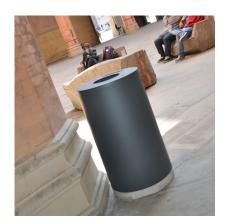

## PRODUCT DESCRIPTION

The outer part of the EASY bin is made in steel of 15/10 thickness. The inner container is made in galvanized steel of 10/10 thickness and 348 mm diam. and 640 mm h. On the upper part of the inner container there are two loops serving as handles to help its extraction. The cover of the EASY bin is made in steel of 30/10 thickness. It is fixed to the structure through a strong hinge, resulting from the fold of elements in steel of 30/10 thickness with 2 screws M8. The closing of the cover takes place through a spring lock with triangular key. The optional ashtray is placed on the cover, where a specific opening is created to weld, behind it, a pierced steel sheet of 10/10 thickness with holes of 5 mm to put out the cigarette. There are also 2 holes of 20 mm diam. for the insertion of cigarette butts. The container of 15/10 thickness is placed along the rails, welded near the pierced sheet. The bin can fixed to the ground through specific bolts (not provided) to be inserted on holes of 11 mm diam. placed on the bottom. There is the option of adding a base in steel of 30/10 thickness and 50 mm height, curving inwards by 33 mm to the outer perimeter of the bin, or a base in concrete.

## Max dimensions:

Diameter: **460 mm** Height: **800 mm** Capacity: **50 lt** 

Material: steel