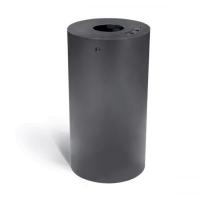

## PRODUCT DESCRIPTION

The outer part of the EASY bin is made in steel of 15/10 thickness. The inner container is made in galvanized steel of 10/10 thickness and 348 mm diam. and 640 mm h. On the upper part of the inner container there are two loops serving as handles to help its extraction. The cover of the EASY bin is made in steel of 30/10 thickness. It is fixed to the structure through a strong hinge, resulting from the fold of elements in steel of 30/10 thickness with 2 screws M8. The closing of the cover takes place through a spring lock with triangular key. The optional ashtray is placed on the cover, where a specific opening is created to weld, behind it, a pierced steel sheet of 10/10 thickness with holes of 5 mm to put out the cigarette. There are also 2 holes of 20 mm diam. for the insertion of cigarette butts. The container of 15/10 thickness is placed along the rails, welded near the pierced sheet. The bin can fixed to the ground through specific bolts (not provided) to be inserted on holes of 11 mm diam. placed on the bottom. There is the option of adding a base in steel of 30/10 thickness and 50 mm height, curving inwards by 33 mm to the outer perimeter of the bin, or a base in concrete.

## Max dimensions:

Diameter: **460 mm** Height: **800 mm** Capacity: **50 lt** 

Material: steel