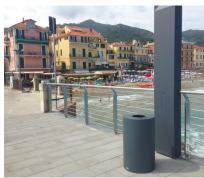

## PRODUCT DESCRIPTION

The outer part of the EASY bin is made in steel of 15/10 thickness. The inner container is made in galvanized steel of 10/10 thickness and 348 mm diam. and 640 mm h. On the upper part of the inner container there are two loops serving as handles to help its extraction. The cover of the EASY bin is made in steel of 30/10 thickness. It is fixed to the structure through a strong hinge, resulting from the fold of elements in steel of 30/10 thickness with 2 screws M8. The closing of the cover takes place through a spring lock with triangular key. The optional ashtray is placed on the cover, where a specific opening is created to weld, behind it, a pierced steel sheet of 10/10 thickness with holes of 5 mm to put out the cigarette. There are also 2 holes of 20 mm diam. for the insertion of cigarette butts. The container of 15/10 thickness is placed along the rails, welded near the pierced sheet. The bin can fixed to the ground through specific bolts (not provided) to be inserted on holes of 11 mm diam. placed on the bottom. There is the option of adding a base in steel of 30/10 thickness and 50 mm height, curving inwards by 33 mm to the outer perimeter of the bin, or a base in concrete.

## Max dimensions:

Diameter: **460 mm** Height: **800 mm** Capacity: **50 lt** 

Material: steel