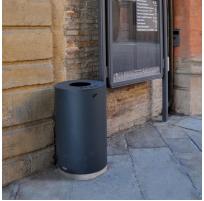

## PRODUCT DESCRIPTION

The outer part of the EASY bin is made in steel of 15/10 thickness. The inner container is made in galvanized steel of 10/10 thickness and 348 mm diam. and 640 mm h. On the upper part of the inner container there are two loops serving as handles to help its extraction. The cover of the EASY bin is made in steel of 30/10 thickness. It is fixed to the structure through a strong hinge, resulting from the fold of elements in steel of 30/10 thickness with 2 screws M8. The closing of the cover takes place through a spring lock with triangular key. The optional ashtray is placed on the cover, where a specific opening is created to weld, behind it, a pierced steel sheet of 10/10 thickness with holes of 5 mm to put out the cigarette. There are also 2 holes of 20 mm diam. for the insertion of cigarette butts. The container of 15/10 thickness is placed along the rails, welded near the pierced sheet. The bin can fixed to the ground through specific bolts (not provided) to be inserted on holes of 11 mm diam. placed on the bottom. There is the option of adding a base in steel of 30/10 thickness and 50 mm height, curving inwards by 33 mm to the outer perimeter of the bin, or a base in concrete.

## Max dimensions:

Diameter: **460 mm** Height: **800 mm** Capacity: **50 lt** 

Material: steel