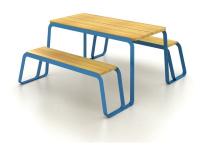

## PRODUCT DESCRIPTION

Designer: **GIBILLERO Design** 

**TAVOLEE** is a product designed using the style and shape of the VOLEE bench. A product created to "be together", and consists of a continuous element: a brightly colored tape in galvanized and painted steel that is both the main structure and also the element that closes the shape by drawing the contours.

The slats of the table and seats are made of solid wood to give the product a great resistance and durability.

## **Overall dimension:**

1500 x 1735 x h 750 mm - Seat height 455 mm

Materials: steel, wood

Nouveau produit, description en cours de revision.

**GALLERY IMAGES** 