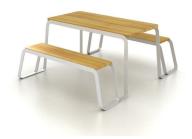

## PRODUCT DESCRIPTION

Designer: **GIBILLERO Design** 

**TAVOLEE** is a product designed using the style and shape of the VOLEE bench. A product created to "be together", and consists of a continuous element: a brightly colored tape in galvanized and painted steel that is both the main structure and also the element that closes the shape by drawing the contours.

The slats of the table and seats are made of solid wood to give the product a great resistance and durability.

## **Overall dimension:**

1500 x 1735 x h 750 mm - Seat height 455 mm

Materials: steel, wood

Nouveau produit, description en cours de revision.

**GALLERY IMAGES** 