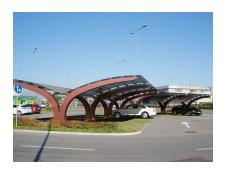

## PRODUCT DESCRIPTION

Designer: **GIBILLERO Design** 

Design and engineering come together in the design of a modular cover car elegantly shaped, delicate and futuristic.

The primary structure consists of steel posts, thought of as the spines, anchored to the ground with ground plates.

The secondary structure supporting the roof, consists of steel box-shaped profiles, anchored to the pillars, on which it is a thin steel cover sheet.

"Vela" is designed for public and private parking, and every single module contains two cars.

The modularity of this cover allows a considerable reduction of costs by adding one only column element to create the next modules.