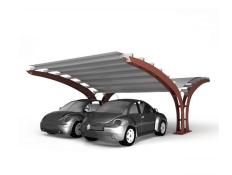

## PRODUCT DESCRIPTION

Designer: **GIBILLERO Design** 

Design and engineering come together in the design of a modular cover car elegantly shaped, delicate and futuristic.

The primary structure consists of steel posts, thought of as the spines, anchored to the ground with ground plates.

The secondary structure supporting the roof, consists of steel box-shaped profiles, anchored to the pillars, on which it is a thin steel cover sheet.

"Vela" is designed for public and private parking, and every single module contains two cars.

The modularity of this cover allows a considerable reduction of costs by adding one only column element to create the next modules.

## **Overall dimension:**

Dimensions of single module: 4600x5260 mm (wheelbase 5030) - max 2920 mm

Materials: steel