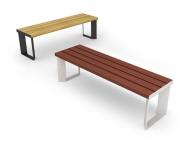

## PRODUCT DESCRIPTION

Designer: **GIBILLERO Design** 

**LEMMY** looks like a simple sitting and has a very clean design; the lightness of composition is given by the regular forms of the 4 wooden slats of the seat which are supported by two side legs, coated steel, consisting of a composition of oblique planes that create a particular perspective effect.

Minimal and economical, this seat is designed for both public and private spaces.

## **Max Dimensions:**

1500 x 445 x h 445 mm.

Nouveau produit, description en cours de revision.