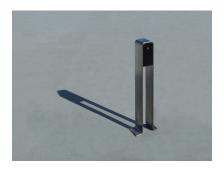

## PRODUCT DESCRIPTION

Designer: **GIBILLERO Design** 

Thought as an endless loop (up and down), we realized the system **Omega-p** with steel 8 mm thickness and 12 cm width.

This composite system is multifunction:

- it is a bollard that can also be a bike rack

- using some omega-p together can be a continuous bike rack

- putting in a small deductible bowl, it can be also used as an ashtray.

- shaping it accurately, it can also become a light bollard with the light on two different heights.

## **Overall dimensions:**

short base version: 120 x 220 x h 840 mm load: 0,5 lt

Materials: inox steel

Nouveau produit, description en cours de revision.