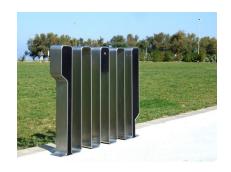

- it is a bollard that can also be a bike rack

- using some omega-p together can be a continuous bike rack

- putting in a small deductible bowl, it can be also used as an ashtray.

- shaping it accurately, it can also become a light bollard with the light on two different heights.

Each **Omega-p** element works as a single element but also as a serial element (combining with other elements and each element has its special characteristics referring to the its function).