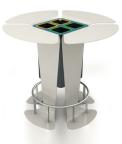

## **PRODUCT DESCRIPTION**

Designer: GIBILLERO Design

**LINO** is a high table meant for parking areas where it is possible to relax and consume foods and drinks; the design is inspired by a flower formed by 4 galvanized and painted steel petals, which open in the upper part, becoming the supporting element, then tapering downwards and finally opening again to become a base element on which a circular footrest is welded.

A square-based basket for the collection of waste is located at the center of the flower.

Overall dimensions: diam. 1200 x h 1050 mm

Capacity: 80 liters

Nouveau produit, description en cours de revision.