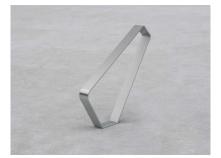

## **PRODUCT DESCRIPTION**

Designer: GIBILLERO Design

**ARTU'** is composed of a 8 cm wide and 8 mm thick single plate, available in INOX AISI 304 steel or zinc-plated painted steel, or in corten steel.

**Overall dimensions:** 

675 x 80 x h 685 mm

Materials: stainless steel