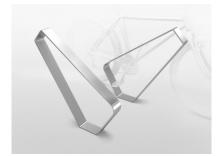

Its peculiar shape binds perfectly with every bike model, accompanying the structure and making the safety anchorage very simple.

ARTU' is easy to install and its limited dimensions make it easy to be used both in public and private contexts.