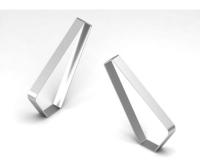

## **PRODUCT DESCRIPTION**

Designer: GIBILLERO Design

**ARTU'** is composed of a 8 cm wide and 8 mm thick single plate, available in INOX AISI 304 steel or zinc-plated painted steel, or in corten steel.

**Overall dimensions:** 

675 x 80 x h 685 mm

Materials: stainless steel