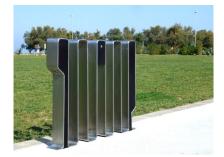

- it is a bollard that can also be a bike rack

- using some omega-p together can be a continuous bike rack

- putting in a small deductible bowl, it can be also used as an ashtray.

- shaping it accurately, it can also become a light bollard with the light on two different heights.

Each Omega-P element works as a single element but also as a serial element (combining with other elements and each element has its special characteristics referring to the its function).