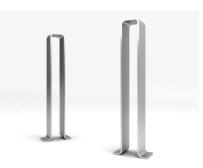

- it is a bollard that can also be a bike rack

- using some omega-p together can be a continuous bike rack

- putting in a small deductible bowl, it can be also used as an ashtray.

- shaping it accurately, it can also become a light bollard with the light on two different heights.

## Dimensioni massime:

short base version: overall dimensions 120 x 220 x h 840 mm long base version: overall dimensions 120 x 375 x h 840 mm

Materials: stainless steel