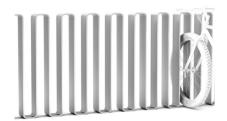

- it is a bollard that can also be a bike rack

- using some omega-p together can be a continuous bike rack

- putting in a small deductible bowl, it can be also used as an ashtray.

- shaping it accurately, it can also become a light bollard with the light on two different heights.

Each Omega-P element works as a single element but also as a serial element (combining with other elements and each element has its special characteristics referring to the its function).