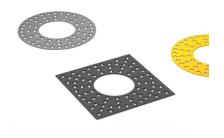

## PRODUCT DESCRIPTION

Designer: **GIBILLERO Design** 

The steel tree guards **Più** give an elegant touch and this thanks the original drawings on the surface. These tree guards are circular or square, of different dimensions. It depends on the basement and on the kind of plants the tree guards have to "protect"

## **Overall dimension:**

- square treeguard dimensions: 980x980 mm; 1200x1200 mm; 1490x1490 mm
  - round treeguard dimensions: diameter 980 mm; 1200 mm; 1490 mm
  - central hole dimensions: diameter 300 mm; 460 mm; 620 mm; 780 mm

Materials: steel