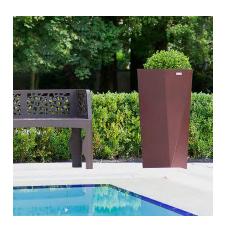

#### **FIVE TALL**

The TALL planter FIVE is made in steel. The planter is made of 3 main elements: 2 specular elements with 3 folds each, welded together through continuous welding, later polished so that it's seamless; and the bottom, welded through continuous welding as well. On the bottom of the planter 2 drain pipes, made in tubular steel, section 16X2 mm, H 50 mm, are welded. Besides there are 4 holes M10 for the fixing to the ground through specific bolts.