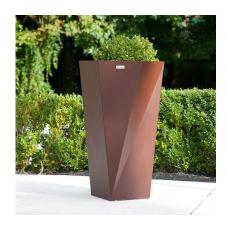

#### **FIVE TALL**

The TALL planter FIVE is made in steel. The planter is made of 3 main elements: 2 specular elements with 3 folds each, welded together through continuous welding, later polished so that it's seamless; and the bottom, welded through continuous welding as well. On the bottom of the planter 2 drain pipes, made in tubular steel, section 16X2 mm, H 50 mm, are welded. Besides there are 4 holes M10 for the fixing to the ground through specific bolts.