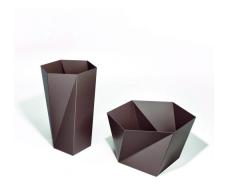

#### **FIVE TALL**

The TALL planter FIVE is made in steel. The planter is made of 3 main elements: 2 specular elements with 3 folds each, welded together through continuous welding, later polished so that it's seamless; and the bottom, welded through continuous welding as well. On the bottom of the planter 2 drain pipes, made in tubular steel, section 16X2 mm, H 50 mm, are welded. Besides there are 4 holes M10 for the fixing to the ground through specific bolts.

#### **FIVE SHORT**

The SHORT planter FIVE is made in steel 30/10 thickness. The planter is made of 3 main elements: 2 specular elements with 3 folds each, welded together through continuous welding, later polished so that it's seamless; and the bottom, welded through continuous welding as well. On the bottom of the planter 2 drain pipes, made in tubular steel, section 16X2 mm, H 50 mm, are welded. Besides there are 4 holes M10 for the fixing to the ground through specific bolts.